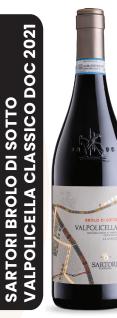

### Taly red SELECTION

Intense ruby red with violet hues. Notes of marasca and cherry and generally red berries with spicy hints of white pepper.

GRAPE MONTEPULCIANO

BY BOTTLE RM 228.00

Intense red. Good complexity with fruity hints of plums and sour cherries enhanced by notes of cinnamon.