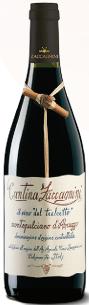

### Taly red SELECTION

Intense ruby red with violet hues. Notes of marasca and cherry and generally red berries with spicy hints of white pepper.

GRAPE MONTEPULCIANO

BY BOTTLE RM 228.00

Intense red. Good complexity with fruity hints of plums and sour cherries enhanced by notes of cinnamon.

GRAPE WARIETY NEGROAMARO

BY BOTTLE RM 189.00